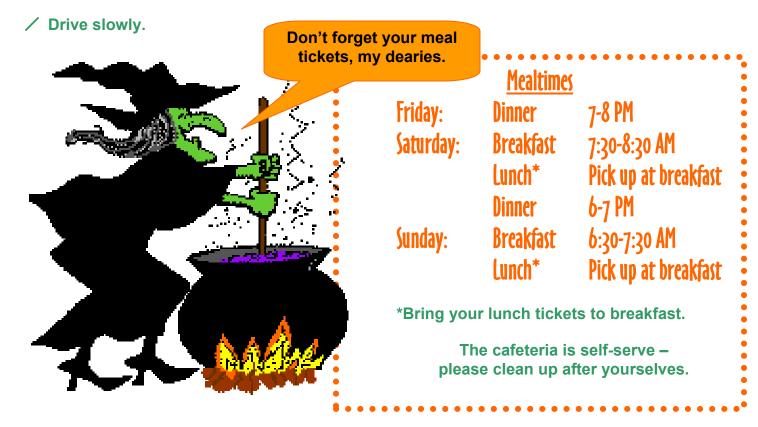

- Check-in time is 4 PM to 10 PM on Friday and 8 AM − 1PM on Saturday.
- Check-out time on Sunday is by 3 PM, when the cabins will be locked. If you are going to be here beyond 3 PM, be sure to have your stuff out of the cabins and into your car by then.
- \* The hot water tanks in the cabins are small please be considerate of cabin mates waiting to shower.
- There are no cabin keys available, so leave valuables locked in your car.
- **↑** Return any rented linens to the PEEC main lobby on Sunday.
- ∧ No open containers of alcohol allowed in public areas.